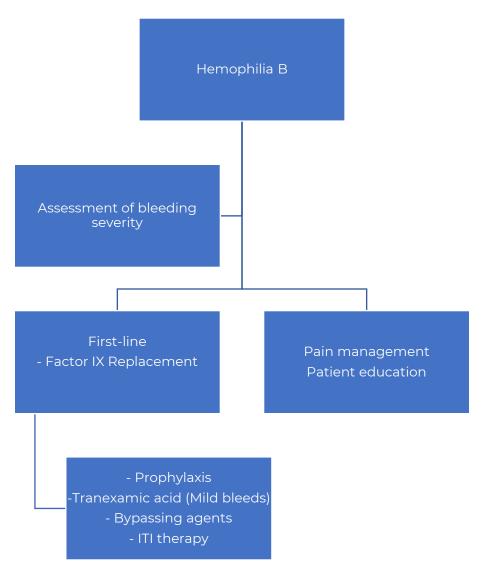

## Hemophilia

CHI Formulary Treatment algorithm

Treatment algorithm- November 2023

Supporting treatment algorithms for the clinical management of Hemophilia

Figures 1 and Figure 2 outline comprehensive treatment algorithms for the treatment of **Hemophilia A and Hemophilia B**, respectively, aimed at addressing the different lines of treatment after thorough review of medical and economic evidence by CHI committees.

Figure 1: Treatment Algorithm for Hemophilia A<sup>1-4</sup>

Figure 2: Treatment Algorithm for Hemophilia B<sup>1,2,5,6</sup>