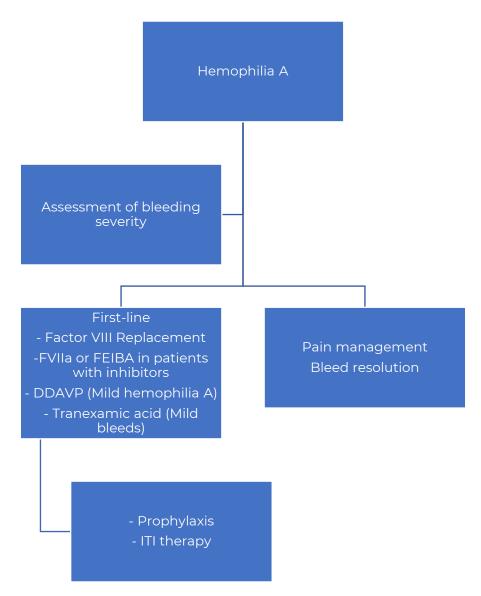

## Hemophilia

CHI Formulary Treatment algorithm

Treatment algorithm- November 2023

Supporting treatment algorithms for the clinical management of Hemophilia

Figures 1 and Figure 2 outline comprehensive treatment algorithms for the treatment of **Hemophilia A and Hemophilia B**, respectively, aimed at addressing the different lines of treatment after thorough review of medical and economic evidence by CHI committees.

Figure 1: Treatment Algorithm for Hemophilia A<sup>1-4</sup>

Figure 2: Treatment Algorithm for Hemophilia B<sup>1,2,5,6</sup>